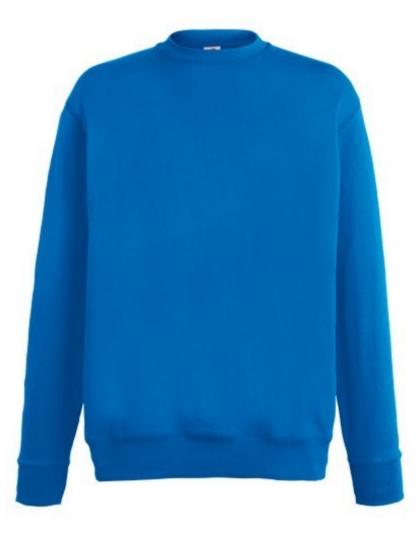

# FRUIT OF THE LOOM, LIGHTWEIGHT SET-IN SWEAT, CLASSIC LIGHTWEIGHT MEN'S SWEATSHIRT, ROYAL BLUE, M

### **Basic informations**

Size: M Package: 24 Length: 48.5 Width: 37.5 Height: 30 Size: M Color: Royal blue

#### Specification

Fruit of the Loom, Lightweight Set-in Sweat, Classic Lightweight Men's Sweatshirt, Royal Blue, M. Classic Men's Lightweight Sweatshirt, Sleeveless Sweatshirt, with light collar and sleeves and sleeves at end of 80% cotton and 20% polyester, 240gm / m2 cotton. Branding: DTG, screen printing, flex, flock, embroidery